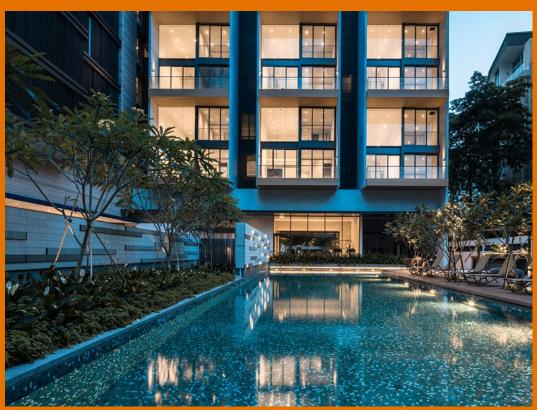

#### **LLOYD SIXTYFIVE**

Spacious 2,422sqft (225sqm), partially furnished, 3 bedroom, 3 bathroom Condominium for Sale. Completed in 2016, this end lot unit is in original condition. Others: Freehold, 3 other room(s) This property is currently vacant and ready to move in. Located in Singapore's district D09 near Orchard, River Valley in the area Orchard (Central region).

### **EXTERIOR FACILITIES**

24 Hours Security

Covered Car Park

Function Room

Jacuzzi

VISIT THIS PROPERTY AT: https://projects.huttonsgroup.com/lloyd-sixtyfive/property/sgld93110026